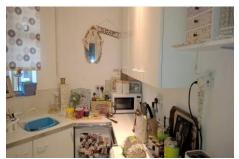

### KITCHEN:- 8' 1" x 7' 4" (2.46m x 2.24m) at widest point.

Rear aspect window. Tiled worksurfaces with fitted sink unit with mixer tap. Range of eye and base level units. Space for cooker, washing machine and fridge freezer.