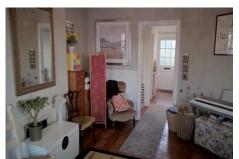

### **ENTRANCE HALL:-**

Coved ceiling and double radiator. Storage cupboard. Parquet flooring. Entryphone system.