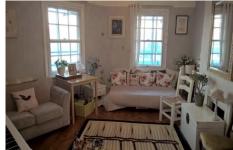

## <u>LIVING ROOM:- 14' 7" x 15' 3" (4.44m x 4.65m) at widest point.</u>

Dual aspect sashcord window with views of Hampton Court Palace. Feature fireplace with marble hearth.